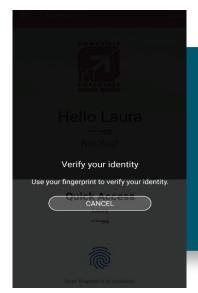

## **EXAMPLE OF QUICK ACCESS:**

In the image to the left, Quick Access is shown asking for a fingerprint for account login. The next time you log in, you will be prompted to enter a fingerprint, PIN, or facial recognition, based on the security settings on your phone.