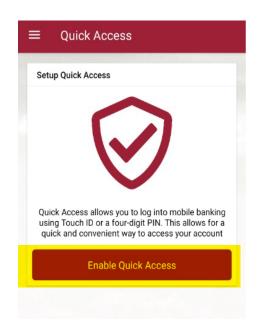

## **QUICK ACCESS SETUP**

With Quick Access, you can log in to Mobile Banking quickly using a PIN, Touch ID, or facial recognition.

## **GETTING STARTED:**

- 1. Log into the KTVAECU® Mobile App.
- 2. Open the **Menu** and select **Quick Access**.
- 3. Tap Enable Quick Access.
- 4. Create a PIN.
- 5. The next time you log in, you will be prompted to enter a fingerprint, PIN, or facial recognition, depending on the biometrics on your phone.