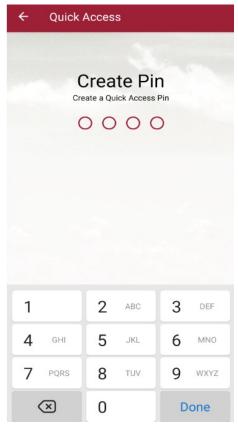

## **GETTING STARTED:**

- 1. Log into the KTVAECU® Mobile App.
- 2. Open the **Menu** and select **Quick Access**.
- 3. Tap Enable Quick Access.
- 4. Create a PIN.
- 5. The next time you log in, you will be prompted to enter a fingerprint, PIN, or facial recognition, depending on the biometrics on your phone.